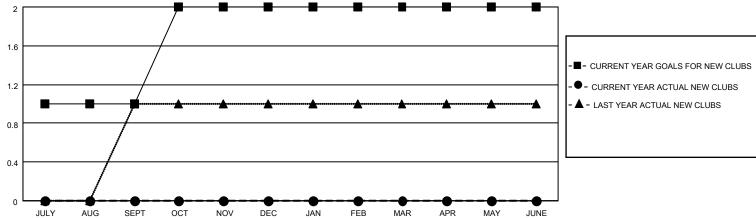

## District 310 D

| Clubs         |               |             |               | Members               |                        |                         |                                                    |  |
|---------------|---------------|-------------|---------------|-----------------------|------------------------|-------------------------|----------------------------------------------------|--|
|               | RESULTS FOR   | R 2020-2021 |               | RESULTS FOR 2020-2021 |                        |                         |                                                    |  |
| QUARTER       | NEW CLUB GOAL | NEW CLUBS   | DROPPED CLUBS | QUARTER MEMI          | BER GROWTH NET<br>GOAL | MEMBER GROWTH<br>ACTUAL | DROPPED<br>MEMBERS ACTUAL<br>(including transfers) |  |
| JULY/AUG/SEPT | 1             | 0           | 1             | JULY/AUG/SEPT         | 20                     | 20                      | 15                                                 |  |
| OCT/NOV/DEC   | 1             | 0           | 0             | OCT/NOV/DEC           | 20                     | 76                      | 73                                                 |  |
| JAN/FEB/MAR   | 0             | 0           | 1             | JAN/FEB/MAR           | 0                      | 56                      | 11                                                 |  |
| APR/MAY/JUNE  | 0             | 0           | 0             | APR/MAY/JUNE          | 0                      | 0                       | 0                                                  |  |