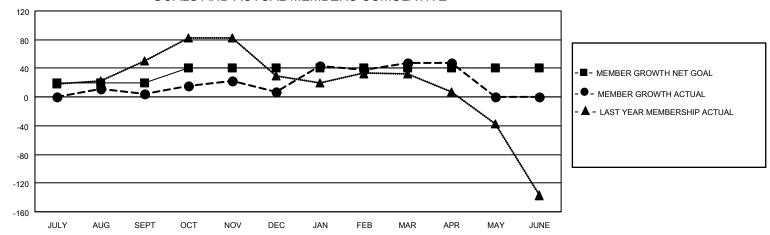

## District 310 D

| Clubs         |               |             |               | Members               |                        |                         |                                                    |  |
|---------------|---------------|-------------|---------------|-----------------------|------------------------|-------------------------|----------------------------------------------------|--|
|               | RESULTS FOR   | R 2020-2021 |               | RESULTS FOR 2020-2021 |                        |                         |                                                    |  |
| QUARTER       | NEW CLUB GOAL | NEW CLUBS   | DROPPED CLUBS | QUARTER MEMI          | BER GROWTH NET<br>GOAL | MEMBER GROWTH<br>ACTUAL | DROPPED<br>MEMBERS ACTUAL<br>(including transfers) |  |
| JULY/AUG/SEPT | 1             | 0           | 1             | JULY/AUG/SEPT         | 20                     | 20                      | 15                                                 |  |
| OCT/NOV/DEC   | 1             | 0           | 0             | OCT/NOV/DEC           | 20                     | 76                      | 73                                                 |  |
| JAN/FEB/MAR   | 0             | 0           | 1             | JAN/FEB/MAR           | 0                      | 56                      | 11                                                 |  |
| APR/MAY/JUNE  | 0             | 0           | 0             | APR/MAY/JUNE          | 0                      | 0                       | 0                                                  |  |

## GOALS AND ACTUAL MEMBERS CUMULATIVE

| DROPPED CLUBS: 2          |    | 34 CLUBS OF 72 ADDED 1 OR MORE<br>NEW MEMBERS | GENDER DISTRIBUTION  MALE 860 (58.62%) |              |    |
|---------------------------|----|-----------------------------------------------|----------------------------------------|--------------|----|
| DROPPED MEMBERS           |    |                                               | FEMALE                                 | 607 (41.38%) |    |
| DECEASED                  | 4  | CLICK HERE FOR CUMULATIVE                     | TOTAL FAMILY UNIT MEMBERS              |              | 39 |
| CLUB CANCELLED 3 OTHER 92 |    | MEMBERSHIP DATA                               | FAMILY MEMBERS PAYING HALF             |              | 22 |
| TOTAL                     | 99 |                                               |                                        |              |    |